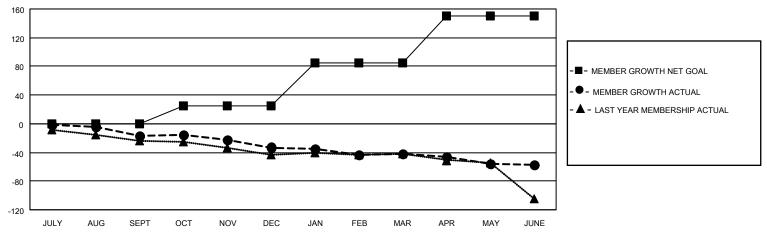

## GOALS AND ACTUAL MEMBERS CUMULATIVE

| DROPPED CLUBS: 3 |     | 28 CLUBS OF 58 ADDED 1 OR MORE | GENDER DISTRIBUTION             |              |     |
|------------------|-----|--------------------------------|---------------------------------|--------------|-----|
|                  |     | NEW MEMBERS                    | MALE                            | 971 (73.78%) |     |
|                  |     |                                | FEMALE                          | 345 (26.22%) |     |
| DROPPED MEMBERS  |     |                                |                                 | ,            |     |
| DECEASED         | 24  | CLICK HERE FOR CUMULATIVE      | TOTAL FAMILY UNIT MEMBERS       |              | 162 |
| CLUB CANCELLED 1 |     | MEMBERSHIP DATA                |                                 |              | 0.4 |
| OTHER            | 131 |                                | FAMILY MEMBERS PAYING HALF DUES |              | 81  |
| TOTAL            | 156 |                                | 000                             |              |     |

## MONTHLY MEMBERSHIP PROGRESS REPORT

LOCATION ONTARIO District A 15 Results as of: 6/30/2021

| Clubs         |               |             |               | Members               |                        |                         |                                                    |  |
|---------------|---------------|-------------|---------------|-----------------------|------------------------|-------------------------|----------------------------------------------------|--|
|               | RESULTS FOR   | R 2020-2021 |               | RESULTS FOR 2020-2021 |                        |                         |                                                    |  |
| QUARTER       | NEW CLUB GOAL | NEW CLUBS   | DROPPED CLUBS | QUARTER MEM           | BER GROWTH NET<br>GOAL | MEMBER GROWTH<br>ACTUAL | DROPPED<br>MEMBERS ACTUAL<br>(including transfers) |  |
| JULY/AUG/SEPT | 0             | 0           | 1             | JULY/AUG/SEPT         | 0                      | 16                      | 29                                                 |  |
| OCT/NOV/DEC   | 1             | 0           | 0             | OCT/NOV/DEC           | 25                     | 31                      | 45                                                 |  |
| JAN/FEB/MAR   | 2             | 0           | 1             | JAN/FEB/MAR           | 60                     | 16                      | 23                                                 |  |
| APR/MAY/JUNE  | 1             | 0           | 1             | APR/MAY/JUNE          | 65                     | 48                      | 59                                                 |  |