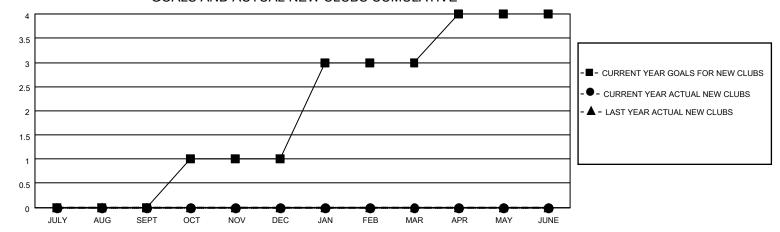

## GOALS AND ACTUAL NEW CLUBS CUMULATIVE

## MONTHLY MEMBERSHIP PROGRESS REPORT

LOCATION ONTARIO District A 15 Results as of: 6/30/2021

| Clubs         |               |             |               | Members               |                        |                         |                                                    |  |
|---------------|---------------|-------------|---------------|-----------------------|------------------------|-------------------------|----------------------------------------------------|--|
|               | RESULTS FOR   | R 2020-2021 |               | RESULTS FOR 2020-2021 |                        |                         |                                                    |  |
| QUARTER       | NEW CLUB GOAL | NEW CLUBS   | DROPPED CLUBS | QUARTER MEM           | BER GROWTH NET<br>GOAL | MEMBER GROWTH<br>ACTUAL | DROPPED<br>MEMBERS ACTUAL<br>(including transfers) |  |
| JULY/AUG/SEPT | 0             | 0           | 1             | JULY/AUG/SEPT         | 0                      | 16                      | 29                                                 |  |
| OCT/NOV/DEC   | 1             | 0           | 0             | OCT/NOV/DEC           | 25                     | 31                      | 45                                                 |  |
| JAN/FEB/MAR   | 2             | 0           | 1             | JAN/FEB/MAR           | 60                     | 16                      | 23                                                 |  |
| APR/MAY/JUNE  | 1             | 0           | 1             | APR/MAY/JUNE          | 65                     | 48                      | 59                                                 |  |